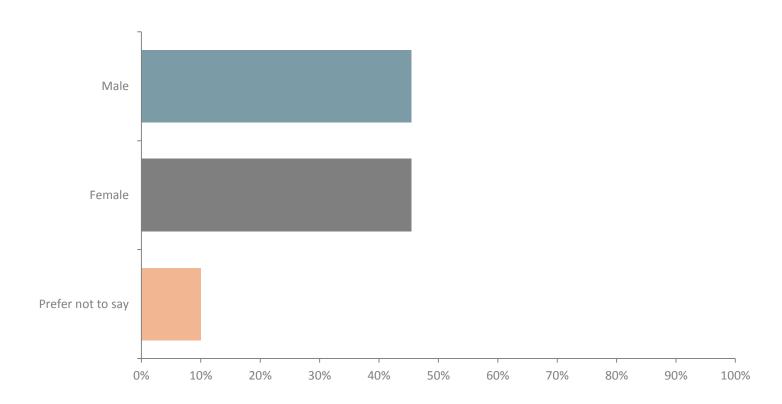

#### Q1: Do you have a share in the ownership of your organisation?

Q2: Do you have responsibility for supervising or managing the work of lawyers or other employees?

Q3: Age

Q4: Sex

Q5: Is the gender you identify with the same as your sex registered at birth?