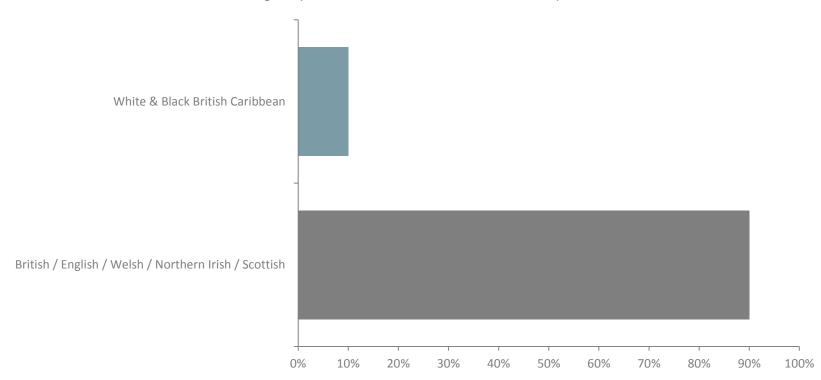

bers

## Staff & Pupils Diversity Data 2023

January 2023 Voluntary Participants: 10

#### Q1: Do you have a share in the ownership of your organisation?



Q2: Do you have responsibility for supervising or managing the work of lawyers or other employees?



Q3: Age



Q4: Sex

Answered: 10
Answers that were not selected within the original questionnaire were omitted from the below options.



Q5: Is the gender you identify with the same as your sex registered at birth?



# Q6: Do you consider yourself to have a disability according to the definition in the Equality Act?

Answered: 10



# Q7: Are your day-to-day activities limited because of a health problem or disability which has lasted, or is expected to last, at least 12 months?

Answered: 10



#### **Q8: Ethnicity**

Answered: 10



### Q9: Religion/Belief

Answered: 10



#### **Q10: Sexual Orientation**

Answered: 10



Q11: Part of first generation of your family to go to University



#### **Q12: Secondary Education**



#### Q13: Primary carer for child/children under 18?

Answered: 10



Q14: Hours of help / support to family members, friends, neighbours etc because of disabilities or relation to old age