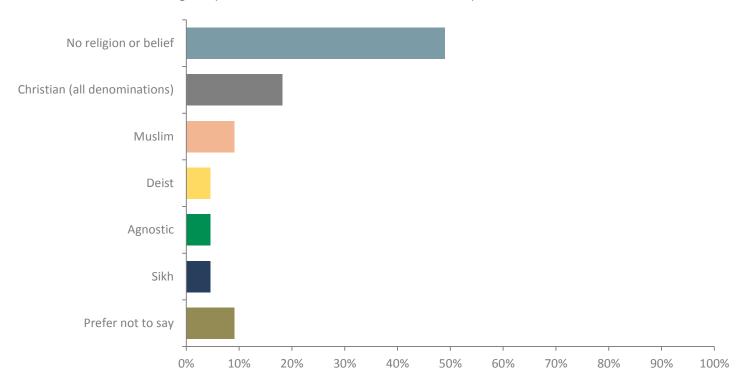

Broadway HouseChambers

## **Barrister Diversity Data 2023**

January 2023 Voluntary Participants: 1 Silk & 21 Juniors

#### Q1: Do you have a share in the ownership of your organisation?



Q2: Do you have responsibility for supervising or managing the work of lawyers or other employees?



Q3: Age



Q4: Sex



Q5: Is the gender you identify with the same as your sex registered at birth?



Q6: Do you consider yourself to have a disability according to the definition in the Equality Act?



Q7: Are your day-to-day activities limited because of a health problem or disability which has lasted, or is expected to last, at least 12 months?



#### **Q8: Ethnicity**

Answered: 22



### Q9: Religion/Belief

Answered: 22



#### **Q10: Sexual Orientation**

Answered: 22



#### Q11: Part of first generation of your family to go to University



#### **Q12: Secondary Education**



#### Q13: Primary carer for child/children under 18?



Q14: Hours of help / support to family members, friends, neighbours etc because of disabilities or relation to old age



Broadway HouseChambers

## Staff & Pupils Diversity Data 2023

January 2023 Voluntary Participants: 10

#### Q1: Do you have a share in the ownership of your organisation?



Q2: Do you have responsibility for supervising or managing the work of lawyers or other employees?



Q3: Age



Q4: Sex

Answered: 10
Answers that were not selected within the original questionnaire were omitted from the below options.



Q5: Is the gender you identify with the same