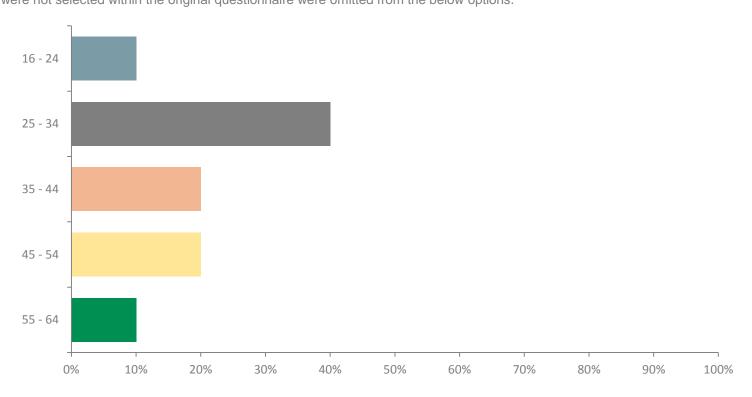

#### Q1: Do you have a share in the ownership of your organisation?

Q2: Do you have responsibility for supervising or managing the work of lawyers or other employees?

Q3: Age

Q4: Sex

Answered: 10
Answers that were not selected within the original questionnaire were omitted from the below options.