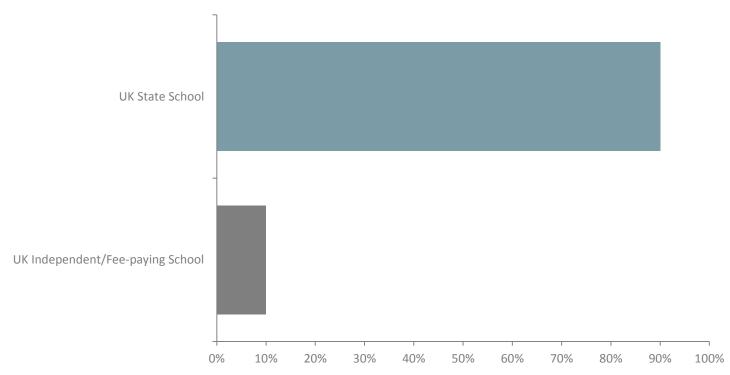

rvising or managing the work of lawyers or other employees?



Q3: Age



Q4: Sex

Answered: 10
Answers that were not selected within the original questionnaire were omitted from the below options.



Q5: Is the gender you identify with the same as your sex registered at birth?



# Q6: Do you consider yourself to have a disability according to the definition in the Equality Act?

Answered: 10



# Q7: Are your day-to-day activities limited because of a health problem or disability which has lasted, or is expected to last, at least 12 months?

Answered: 10



#### **Q8: Ethnicity**

Answered: 10



### Q9: Religion/Belief

Answered: 10



#### **Q10: Sexual Orientation**

Answered: 10



Q11: Part of first generation of your family to go to University



#### **Q12: Secondary Education**



#### Q13: Primary carer for child/children under 18?

Answered: 10



Q14: Hours of help / support to family members, friends, neighbours etc because of disabilities or relation to old age