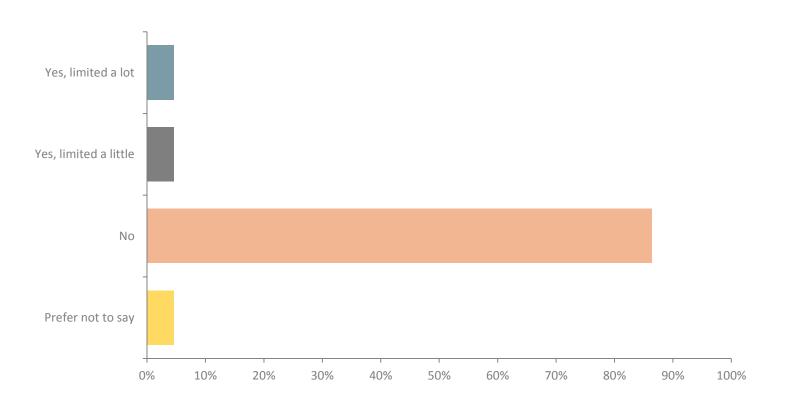

# Q7: Are your day-to-day activities limited because of a health problem or disability which has lasted, or is expected to last, at least 12 months?

Answered: 10