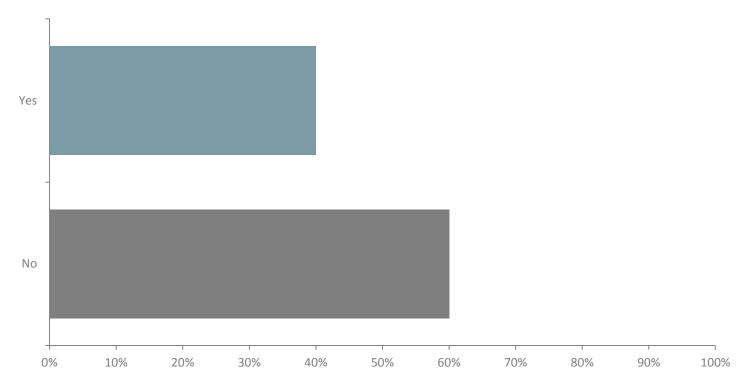

#### Q13: Primary carer for child/children under 18?

Q14: Hours of help / support to family members, friends, neighbours etc because of disabilities or relation to old age

Broadway HouseChambers