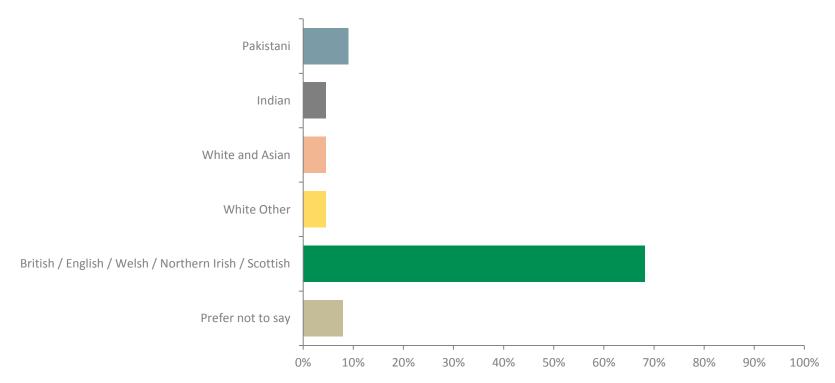

Broadway HouseChambers

## **Barrister Diversity Data 2023**

January 2023 Voluntary Participants: 1 Silk & 21 Juniors

#### Q1: Do you have a share in the ownership of your organisation?



Q2: Do you have responsibility for supervising or managing the work of lawyers or other employees?



Q3: Age



Q4: Sex



Q5: Is the gender you identify with the same as your sex registered at birth?



Q6: Do you consider yourself to have a disability according to the definition in the Equality Act?



Q7: Are your day-to-day activities limited because of a health problem or disability which has lasted, or is expected to last, at least 12 months?



#### **Q8: Ethnicity**

Answered: 22



### Q9: Religion/Belief

Answered: 22



#### **Q10: Sexual Orientation**

Answered: 22



#### Q11: Part of first generation of your family to go to University



#### **Q12: Secondary Education**



#### Q13: Primary carer for child/children under 18?



Q14: Hours of help / support to family members, friends, neighbours etc because of disabilities or relation to old age



Broadway HouseChambers

## Staff & Pupils Diversity Data 2023

January 2023 Voluntary Participants: 10

#### Q1: Do you have a share in the ownership of your organisation?



Q2: Do you have responsibility for supervising or managing the work of lawyers or other employees?



Q3: Age



Q4: Sex

Answered: 10
Answers that were not selected within the original questionnaire were omitted from the below options.



Q5: