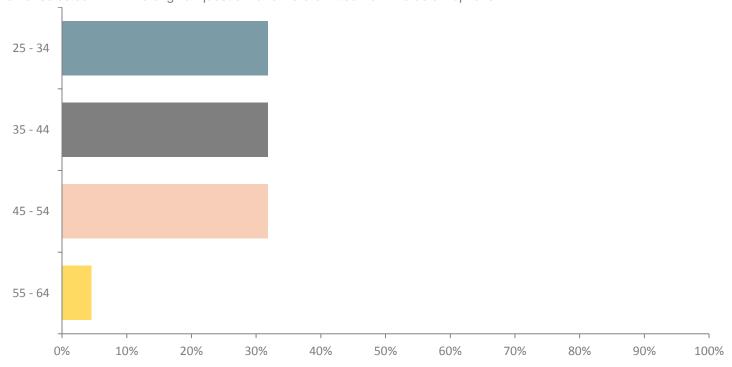

#### Q1: Do you have a share in the ownership of your organisation?

Q2: Do you have responsibility for supervising or managing the work of lawyers or other employees?

Q3: Age

Q4: Sex

Q5: Is the gender you identify with the same as your sex registered at birth?