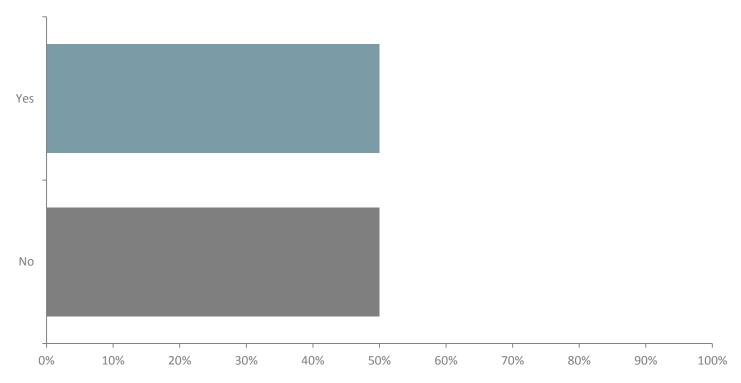

#### Q1: Do you have a share in the ownership of your organisation?

Q2: Do you have responsibility for supervising or managing the work of lawyers or other employees?

Q3: Age

Q4: Sex

Q5: Is the gender you identify with the same as your sex registered at birth?