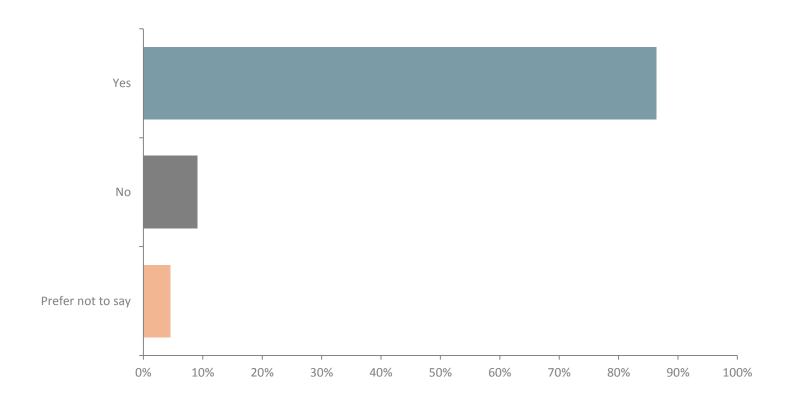

Q6: Do you consider yourself to have a disability according to the definition in the Equality Act?

Q7: Are your day-to-day activities limited because of a health problem or disability which has lasted, or is expected to last, at least 12 months?