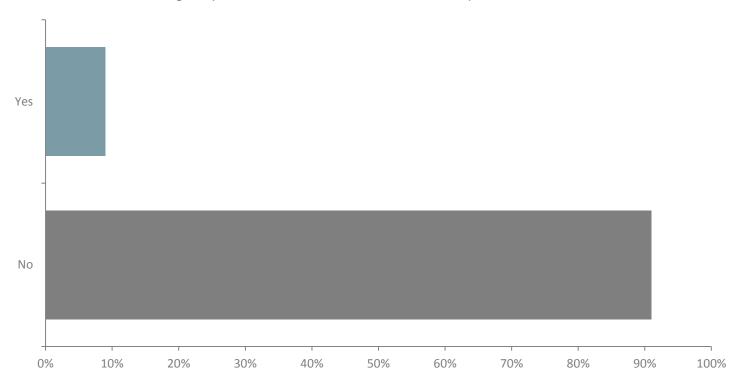

# Q6: Do you consider yourself to have a disability according to the definition in the Equality Act?

Answered: 10