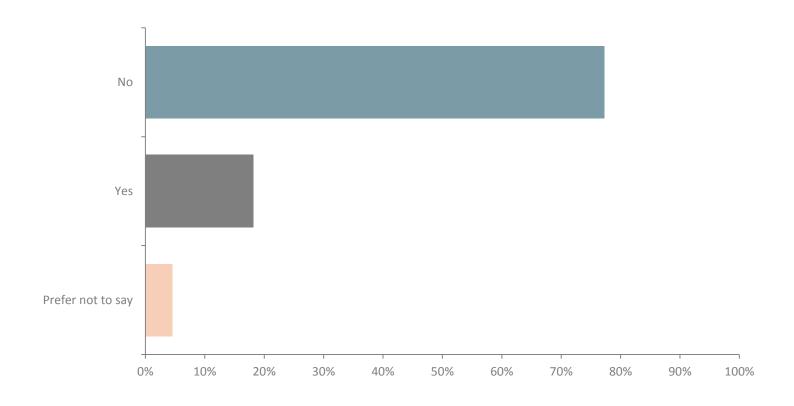

#### Q1: Do you have a share in the ownership of your organisation?

Q2: Do you have responsibility for supervising or managing the work of lawyers or other employees?

Q3: Age

Q4: Sex

Q5: Is the gender you identify with the same as your sex registered at birth?