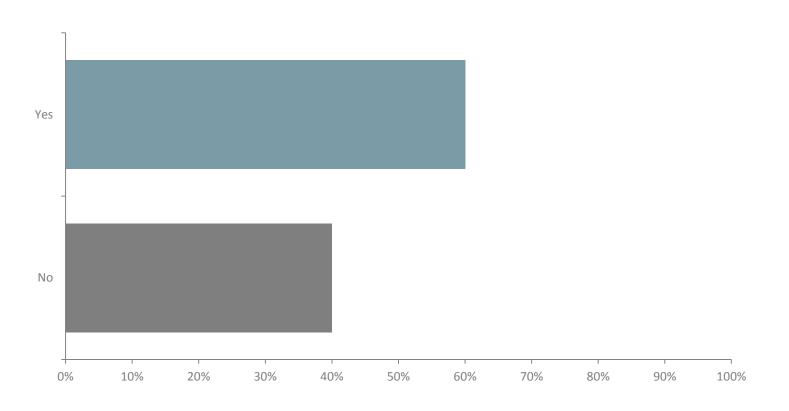

#### Q1: Do you have a share in the ownership of your organisation?

Q2: Do you have responsibility for supervising or managing the work of lawyers or other employees?

Q3: Age

Q4: Sex

Answered: 10
Answers that were not selected within the original questionnaire were omitted from the below options.