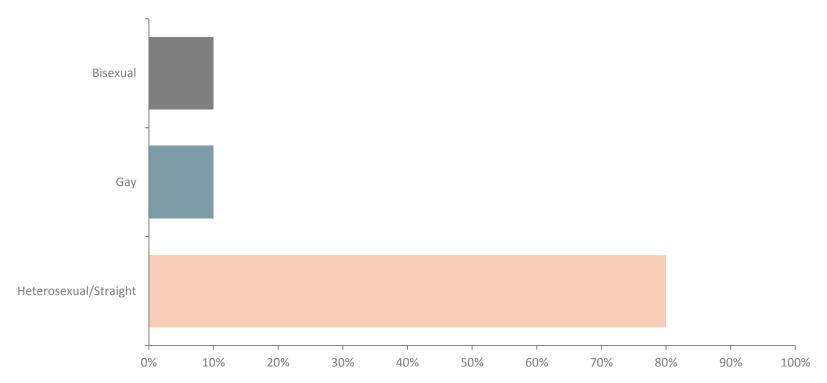

#### **Q10: Sexual Orientation**

Answered: 10

Q11: Part of first generation of your family to go to University