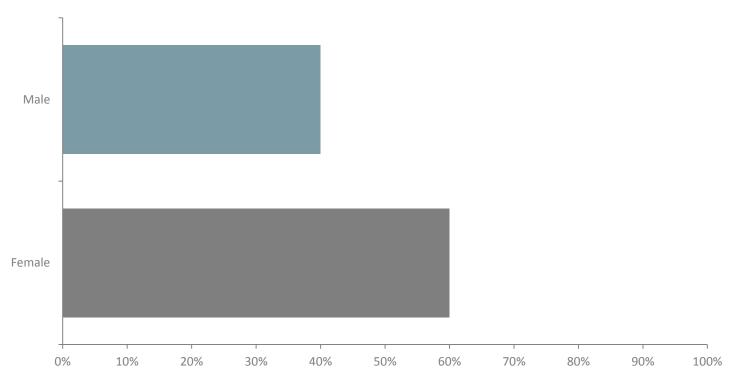

#### Q1: Do you have a share in the ownership of your organisation?

Q2: Do you have responsibility for supervising or managing the work of lawyers or other employees?

Q3: Age

Q4: Sex

Answered: 10
Answers that were not selected within the original questionnaire were omitted from the below options.