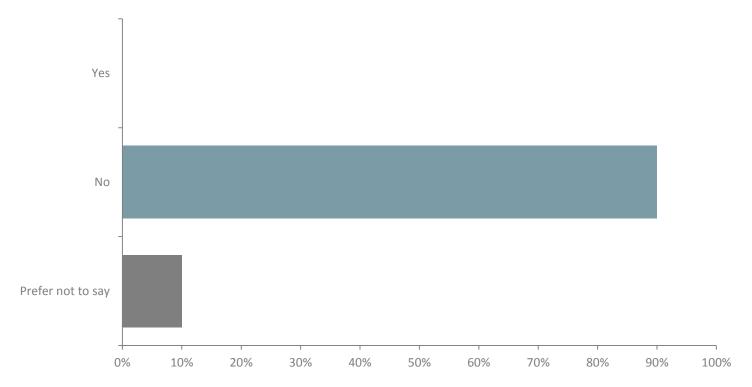

# Q6: Do you consider yourself to have a disability according to the definition in the Equality Act?

Answered: 10