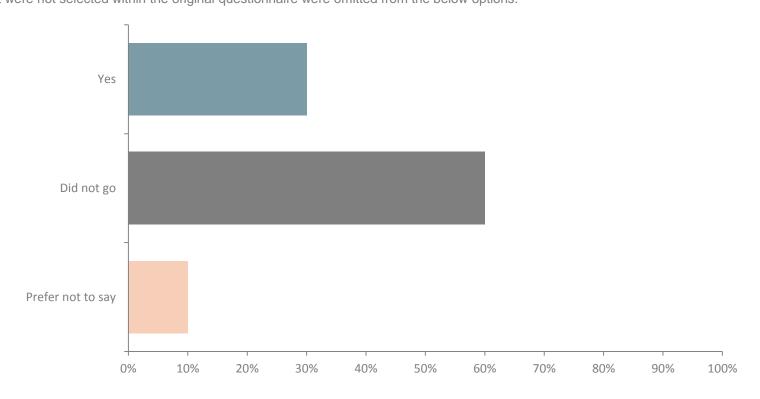

: Do you have responsibility for supervising or managing the work of lawyers or other employees?



Q3: Age



Q4: Sex

Answered: 10
Answers that were not selected within the original questionnaire were omitted from the below options.



Q5: Is the gender you identify with the same as your sex registered at birth?



# Q6: Do you consider yourself to have a disability according to the definition in the Equality Act?

Answered: 10



# Q7: Are your day-to-day activities limited because of a health problem or disability which has lasted, or is expected to last, at least 12 months?

Answered: 10



#### **Q8: Ethnicity**

Answered: 10



### Q9: Religion/Belief

Answered: 10



#### **Q10: Sexual Orientation**

Answered: 10



Q11: Part of first generation of your family to go to University



#### **Q12: Secondary Education**



#### Q13: Primary carer for child/children under 18?

Answered: 10



Q14: Hours of help / support to family members, friends, neighbours etc because of disabilities or relation to old age