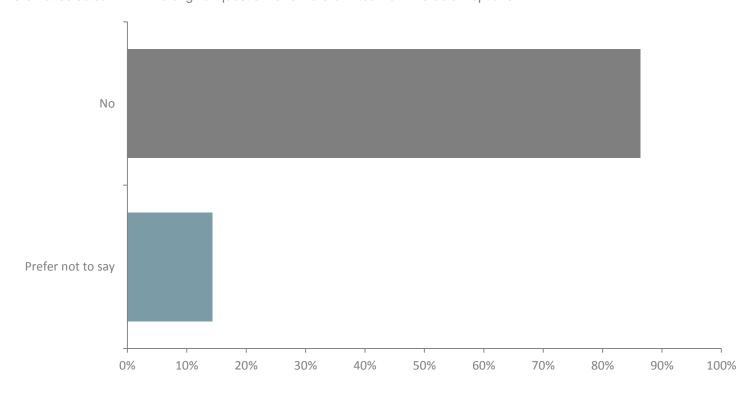

#### Q1: Do you have a share in the ownership of your organisation?

Q2: Do you have responsibility for supervising or managing the work of lawyers or other employees?

Q3: Age

Q4: Sex

Q5: Is the gender you identify with the same as your sex registered at birth?