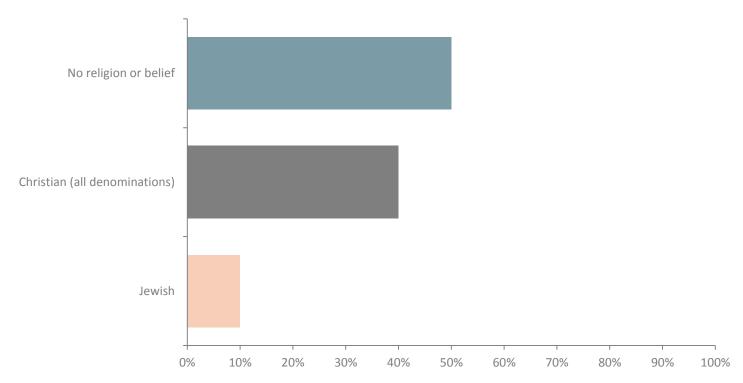

23

January 2023 Voluntary Participants: 10

#### Q1: Do you have a share in the ownership of your organisation?



Q2: Do you have responsibility for supervising or managing the work of lawyers or other employees?



Q3: Age



Q4: Sex

Answered: 10
Answers that were not selected within the original questionnaire were omitted from the below options.



Q5: Is the gender you identify with the same as your sex registered at birth?



# Q6: Do you consider yourself to have a disability according to the definition in the Equality Act?

Answered: 10



# Q7: Are your day-to-day activities limited because of a health problem or disability which has lasted, or is expected to last, at least 12 months?

Answered: 10



#### **Q8: Ethnicity**

Answered: 10



### Q9: Religion/Belief

Answered: 10



#### **Q10: Sexual Orientation**

Answered: 10



Q11: Part of first generation of your family to go to University



#### **Q12: Secondary Education**



#### Q13: Primary carer for child/children under 18?

Answered: 10



Q14: Hours of help / support to family members, friends, neighbours etc because of disabilities or relation to old age