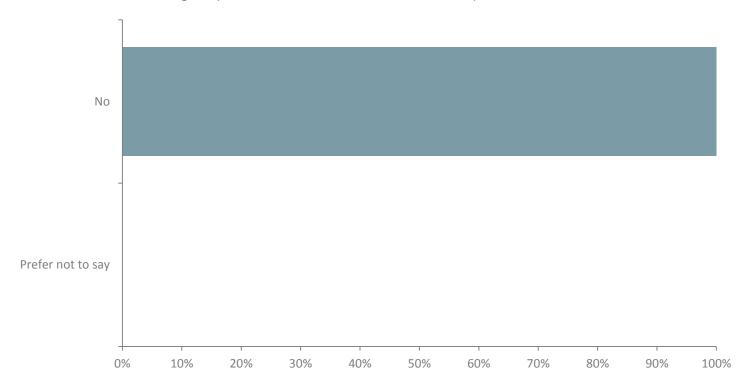

#### Q13: Primary carer for child/children under 18?

Q14: Hours of help / support to family members, friends, neighbours etc because of disabilities or relation to old age

Broadway HouseChambers