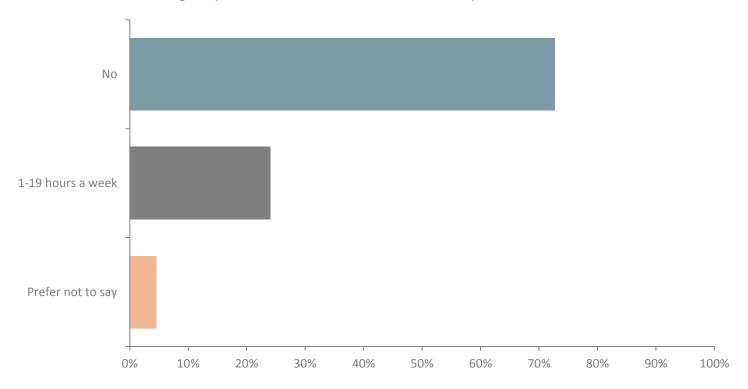

#### Q13: Primary carer for child/children under 18?

Q14: Hours of help / support to family members, friends, neighbours etc because of disabilities or relation to old age

Broadway HouseChambers