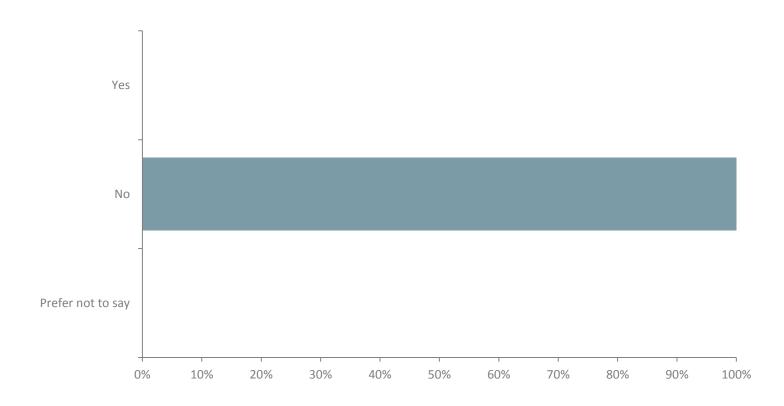

# Q6: Do you consider yourself to have a disability according to the definition in the Equality Act?

Answered: 10