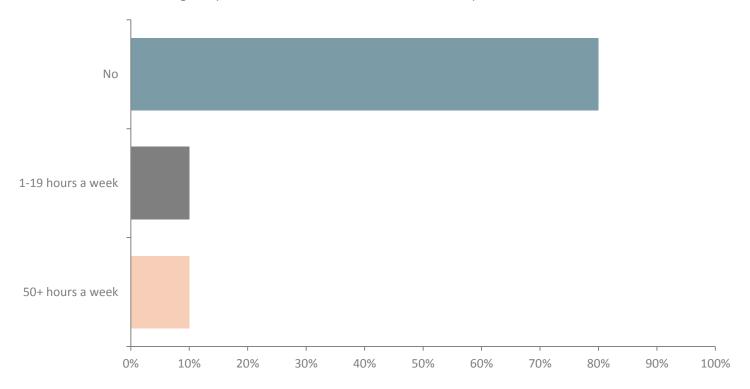

#### Q13: Primary carer for child/children under 18?

Q14: Hours of help / support to family members, friends, neighbours etc because of disabilities or relation to old age

Broadway HouseChambers